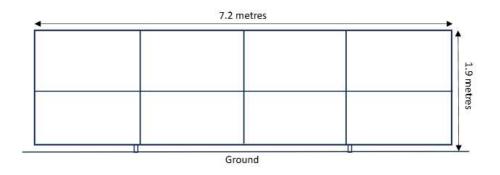

## 24/00816/FUL

Crossbrook House, Dusthouse Lane, Finstall, B60 3AE

Installation of 40 solar panels on 5 ground mounted frames (Resubmission of application 24/00192/FUL)

Recommendation: Refuse



#### SITE LOCATION PLAN

#### PROPOSED BLCOK PLAN



# Proposed Plans





Ground

### **Proposed Sections**



Page Size: A4

Drawing number: ROCKER8-DL-E1W1

2

Solar Frames South West

## Shading Assessment – Dwellinghouse



## Photographs – House Curtilage

Appendix 3 – Photographs showing generally the overshadowing from trees within Applicant's property compared to proposed field location.







#### OVERARCHING SOLAR PANEL SHADING MAP



#### Site Photographs

- Application site from the South
- Curtilage looking West
- Curtilage looking East