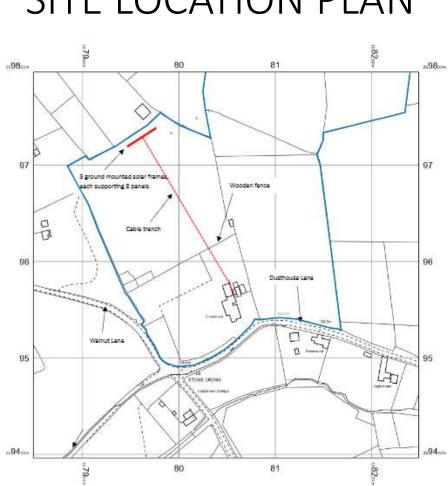

## 24/00816/FUL

Crossbrook House, Dusthouse Lane, Finstall, B60 3AE

Installation of 40 solar panels on 5 ground mounted frames (Resubmission of application 24/00192/FUL)

Recommendation: Refuse

#### SITE LOCATION PLAN