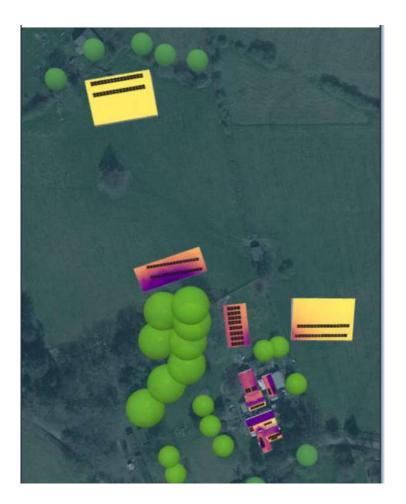

## 24/00816/FUL

Crossbrook House, Dusthouse Lane, Finstall, B60 3AE

Installation of 40 solar panels on 5 ground mounted frames (Resubmission of application 24/00192/FUL)

Recommendation: Refuse



#### SITE LOCATION PLAN

#### PROPOSED BLCOK PLAN



# Proposed Plans





Ground

### **Proposed Sections**



Page Size: A4

Drawing number: ROCKER8-DL-E1W1

2

Solar Frames South West

## Shading Assessment – Dwellinghouse



## Photographs – House Curtilage

Appendix 3 – Photographs showing generally the overshadowing from trees within Applicant's property compared to proposed field location.







#### OVERARCHING SOLAR PANEL SHADING MAP



#### Site Photographs

- Application site from the South
- Curtilage looking West
- Curtilage looking East