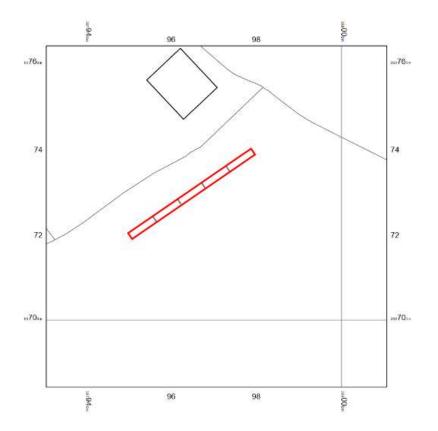

## 24/00816/FUL

Crossbrook House, Dusthouse Lane, Finstall, B60 3AE

Installation of 40 solar panels on 5 ground mounted frames (Resubmission of application 24/00192/FUL)

Recommendation: Refuse



#### SITE LOCATION PLAN

#### PROPOSED BLCOK PLAN



# Proposed Plans





Ground

### **Proposed Sections**



Page Size: A4

Drawing number: ROCKER8-DL-E1W1

2

Solar Frames South West

## Shading Assessment – Dwellinghouse



## Photographs – House Curtilage

Appendix 3 – Photographs showing generally the overshadowing from trees within Applicant's property compared to proposed field location.







#### OVERARCHING SOLAR PANEL SHADING MAP



#### Site Photographs

- Application site from the South
- Curtilage looking West
- Curtilage looking East