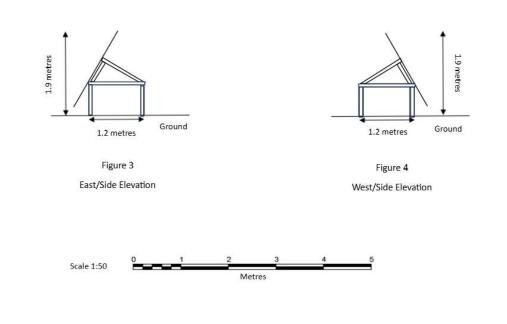

### **Proposed Sections**

Page Size: A4

Drawing number: ROCKER8-DL-E1W1

2

Solar Frames South West