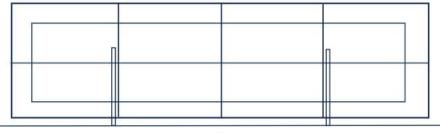

### **Proposed Sections**

Page Size: A4

Drawing number: ROCKER8-DL-E1W1

2

Solar Frames South West